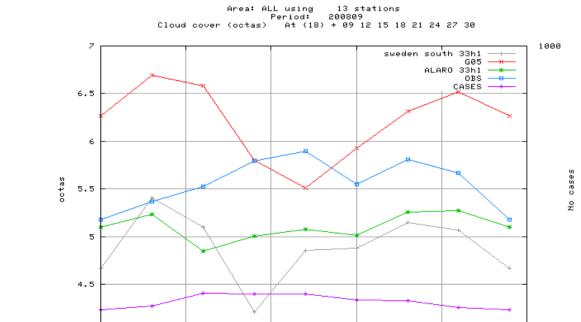

Hour

10

Hour

15

20

25

5

Area: ALL 13 stations Cloud cover (octas) At (18) + 09 12 15 18 21 24 27 30 Window: 24h