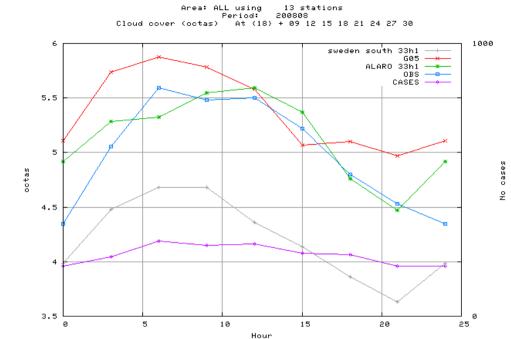

## Experiences with AROME/ALARO at SMHI

Lisa Bengtsson 2008-11-24

Area: ALL using 13 stations Period: 200807 Cloud cover (octas) At (18) + 09 12 15 18 21 24 27 30 1000 4.2 sweden south 33h1 G05 ALARO 33h1 B1 GASES 3.8 3.6 3.4 3.2 2.8 2.6 2.4 2.2 5 25 0 10 15 20