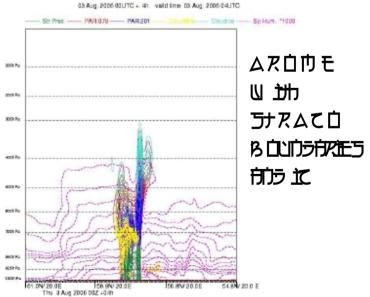

OME/ALARO at SMHI

Lisa Bengtsson 2008-11-24

Area: ALL using 13 stations Period: 200807 Cloud cover (octas) At (18) + 09 12 15 18 21 24 27 30 1000 4.2 sweden south 33h1 G05 ALARO 33h1 B1 GASES 3.8 3.6 3.4 3.2 2.8 2.6 2.4 2.2 5 25 0 10 15 20

Hour





10

Hour

15

20

25

5

Area: ALL 13 stations Cloud cover (octas) At (18) + 09 12 15 18 21 24 27 30 Window: 24h

Area: ALL 13 stations Cloud cover (octas) At (18) + 09 12 15 18 21 24 27 30 Window: 24h





2007081200 + 13

2007081200 + 13







ልよልጽዕ ሜሪዪስ በከ

ムアロウモ ふらんけ けか

ウロムム 5<del>カルビル</del> 1 3350

うかした かうよりてい





ልደልጽロ ሜሪ**₭**巾 ስክ ልጽዕኮモ ሜሪሌኮ ስክ

2007081200+13

アムラムア

うまで まなて おう だり

## SAL – Structure Amplitude Location



## SAL – Structure Amplitude Location







## 03 Aug. 2008 00UTC + 4h | welld time: 03 Aug. 2008 04UTC















[a]

[c]