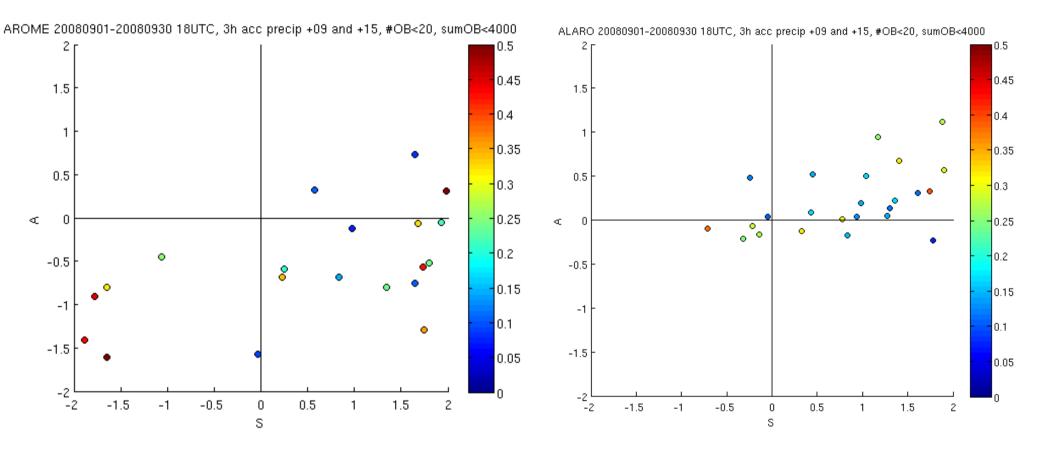

## Experiences with AROME/ALARO at SMHI

Lisa Bengtsson 2008-11-24

Area: ALL using 13 stations Period: 200807 Cloud cover (octas) At (18) + 09 12 15 18 21 24 27 30 1000 4.2 sweden south 33h1 G05 ALARO 33h1 B1 GASES 3.8 3.6 3.4 3.2 2.8 2.6 2.4 2.2 5 25 0 10 15 20

Hour





10

Hour

15

20

25

5

Area: ALL 13 stations Cloud cover (octas) At (18) + 09 12 15 18 21 24 27 30 Window: 24h

Area: ALL 13 stations Cloud cover (octas) At (18) + 09 12 15 18 21 24 27 30 Window: 24h





2007081200 + 13

2007081200 + 13







ልよልጽዕ ሜሪዪስ በከ

ムアロウモ ふらんけ けか

ウロムム 5<del>カルビル</del> 1 3350

うかした かうよりてい





ልደልጽロ ሜሪ**₭**巾 ስክ ልጽዕኮモ ሜሪሌኮ ስክ

2007081200+13

アムラムア

うまで まなて おう だり

## SAL – Structure Amplitude Location



## SAL – Structure Amplitude Location







## 03 Aug. 2008 00UTC + 4h | welld time: 03 Aug. 2008 04UTC















[a]

[c]