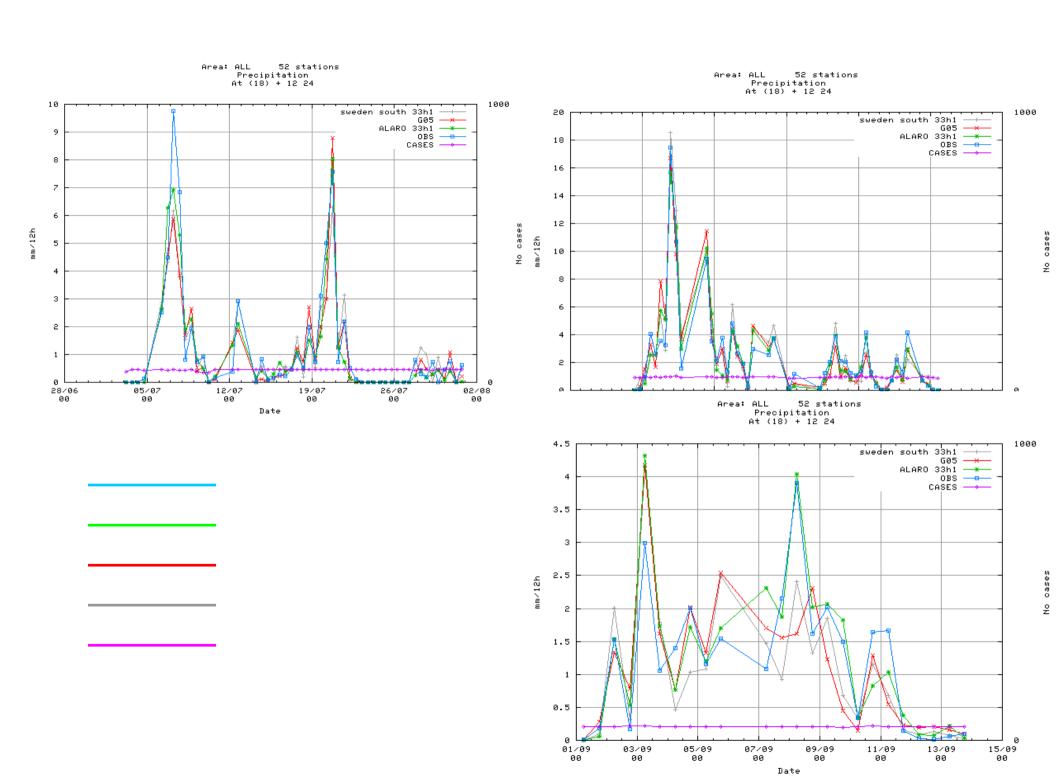

## Experiences with AROME/ALARO at SMHI

Lisa Bengtsson 2008-11-24

Area: ALL using 13 stations Period: 200807 Cloud cover (octas) At (18) + 09 12 15 18 21 24 27 30 1000 4.2 sweden south 33h1 G05 ALARO 33h1 B1 GASES 3.8 3.6 3.4 3.2 2.8 2.6 2.4 2.2 5 25 0 10 15 20