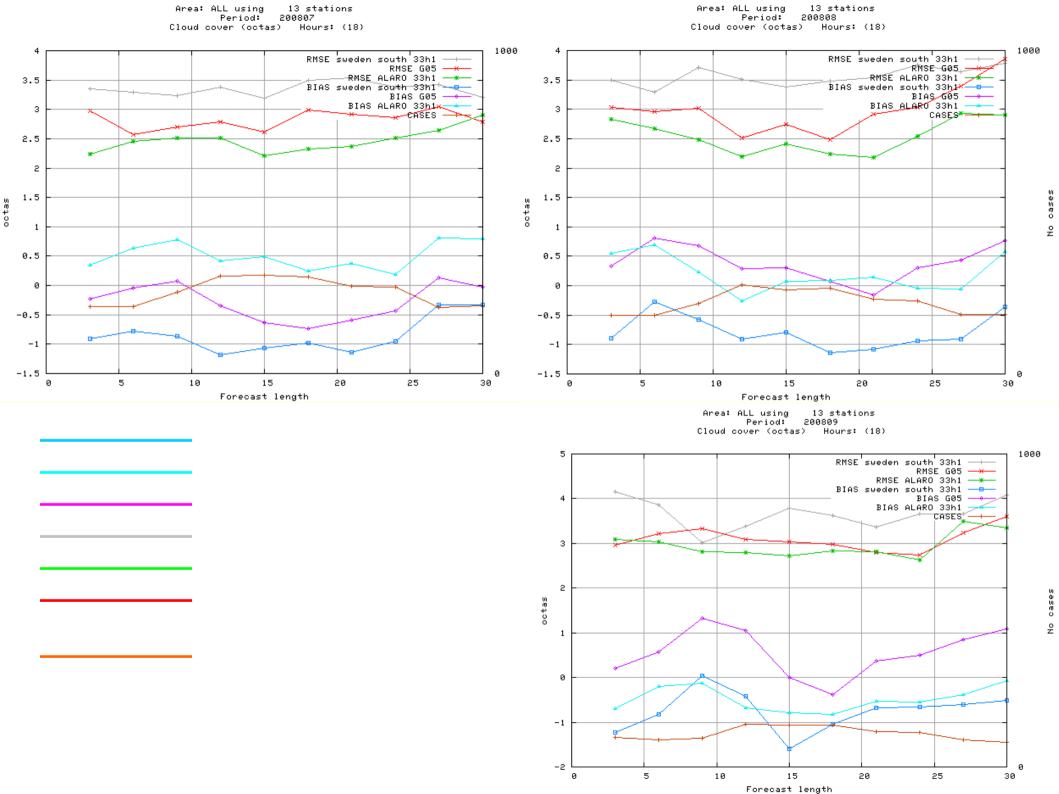

## Experiences with AROME/ALARO at SMHI

Lisa Bengtsson 2008-11-24

Area: ALL using 13 stations Period: 200807 Cloud cover (octas) At (18) + 09 12 15 18 21 24 27 30 1000 4.2 sweden south 33h1 G05 ALARO 33h1 B1 GASES 3.8 3.6 3.4 3.2 2.8 2.6 2.4 2.2 5 25 0 10 15 20

Hour





10

Hour

15

20

25

5

Area: ALL 13 stations Cloud cover (octas) At (18) + 09 12 15 18 21 24 27 30 Window: 24h

Area: ALL 13 stations Cloud cover (octas) At (18) + 09 12 15 18 21 24 27 30 Window: 24h





2007081200 + 13

2007081200 + 13







ልよልጽዕ ሜሪዪስ በከ

ムアロウモ ふらんけ けか

ウロムム 5<del>カルビル</del> 1 3350

うかした かうよりてい





ልደልጽロ ሜሪ**₭**巾 ስክ ልጽዕኮモ ሜሪሌኮ ስክ

2007081200+13

アムラムア

うまで まなて おう だり

## SAL – Structure Amplitude Location



## SAL – Structure Amplitude Location







## 03 Aug. 2008 00UTC + 4h | welld time: 03 Aug. 2008 04UTC















[a]

[c]