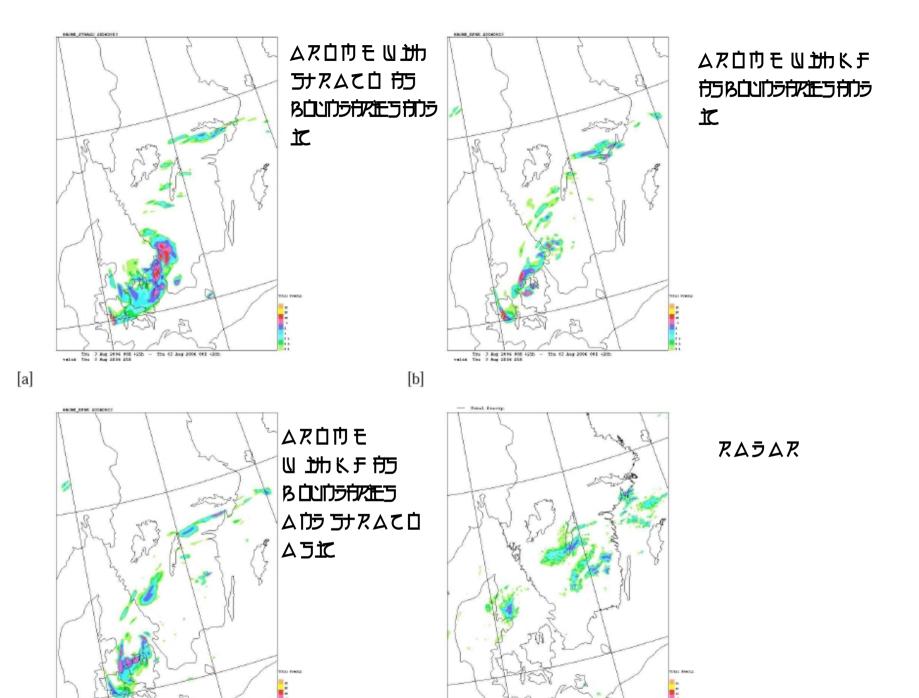

isa Bengtsson 2008-11-24

Area: ALL using 13 stations Period: 200807 Cloud cover (octas) At (18) + 09 12 15 18 21 24 27 30 1000 4.2 sweden south 33h1 G05 ALARO 33h1 B1 GASES 3.8 3.6 3.4 3.2 2.8 2.6 2.4 2.2 5 25 0 10 15 20

Hour





10

Hour

15

20

25

5

Area: ALL 13 stations Cloud cover (octas) At (18) + 09 12 15 18 21 24 27 30 Window: 24h

Area: ALL 13 stations Cloud cover (octas) At (18) + 09 12 15 18 21 24 27 30 Window: 24h





2007081200 + 13

2007081200 + 13







ልよልጽዕ ሜሪዪስ በከ

ムアロウモ ふらんけ けか

ウロムム 5<del>カルビル</del> 1 3350

うかした かうよりてい





ልደልጽロ ሜሪ**₭**巾 ስክ ልጽዕኮモ ሜሪሌኮ ስክ

2007081200+13

アムラムア

うまで まなて おう だり

## SAL – Structure Amplitude Location



## SAL – Structure Amplitude Location







## 03 Aug. 2008 00UTC + 4h | welld time: 03 Aug. 2008 04UTC















[a]

[c]