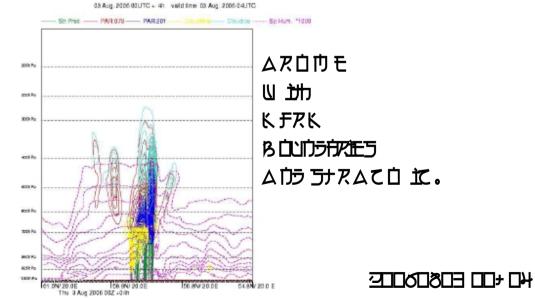

E/ALARO at SMHI

Lisa Bengtsson 2008-11-24

Area: ALL using 13 stations Period: 200807 Cloud cover (octas) At (18) + 09 12 15 18 21 24 27 30 1000 4.2 sweden south 33h1 G05 ALARO 33h1 B1 GASES 3.8 3.6 3.4 3.2 2.8 2.6 2.4 2.2 5 25 0 10 15 20

Hour





10

Hour

15

20

25

5

Area: ALL 13 stations Cloud cover (octas) At (18) + 09 12 15 18 21 24 27 30 Window: 24h

Area: ALL 13 stations Cloud cover (octas) At (18) + 09 12 15 18 21 24 27 30 Window: 24h





2007081200 + 13

2007081200 + 13







ልよልጽዕ ሜሪዪስ በከ

ムアロウモ ふらんけ けか

ウロムム 5<del>カルビル</del> 1 3350

うかした かうよりてい





ልደልጽロ ሜሪ**₭**巾 ስክ ልጽዕኮモ ሜሪሌኮ ስክ

2007081200+13

アムラムア

うまで まなて おう だり

## SAL – Structure Amplitude Location



## SAL – Structure Amplitude Location







## 03 Aug. 2008 00UTC + 4h | welld time: 03 Aug. 2008 04UTC















[a]

[c]