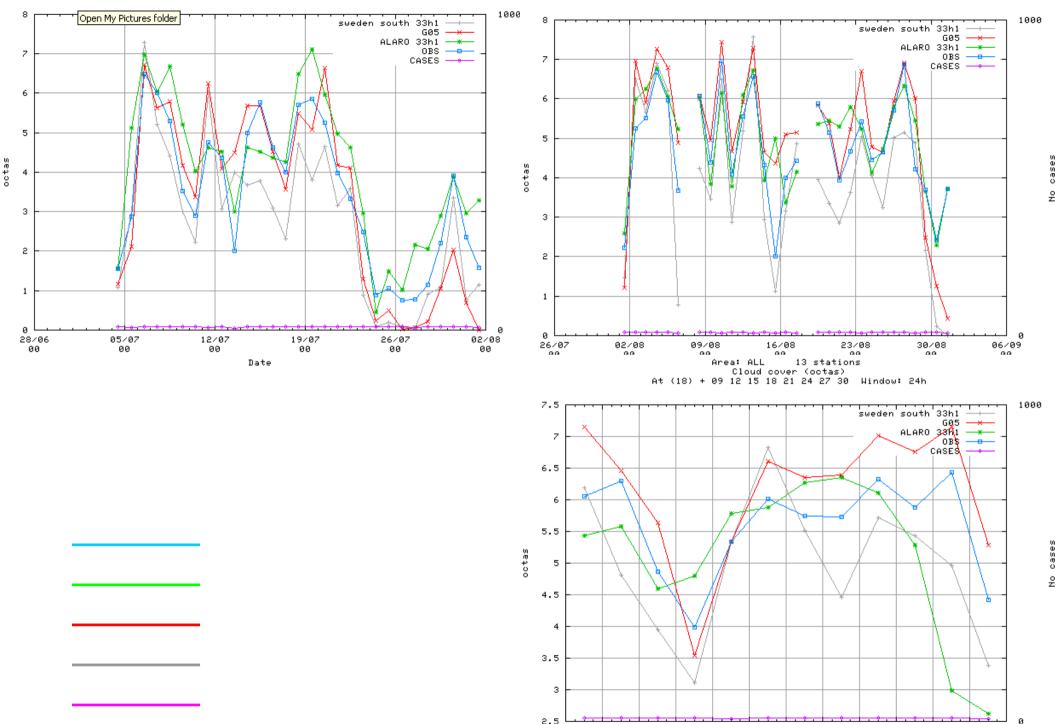

Area: ALL 13 stations Cloud cover (octas) At (18) + 09 12 15 18 21 24 27 30 Window: 24h

2007081200 + 13

2007081200 + 13

ልよልጽዕ ሜሪዪስ በከ

ムアロウモ ふらんけ けか

ウロムム 5<del>カルビル</del> 1 3350

うかした かうよりてい

ልደልጽロ ሜሪ**₭**巾 ስክ ልጽዕኮモ ሜሪሌኮ ስክ

2007081200+13

アムラムア

うまで まなて おう だり