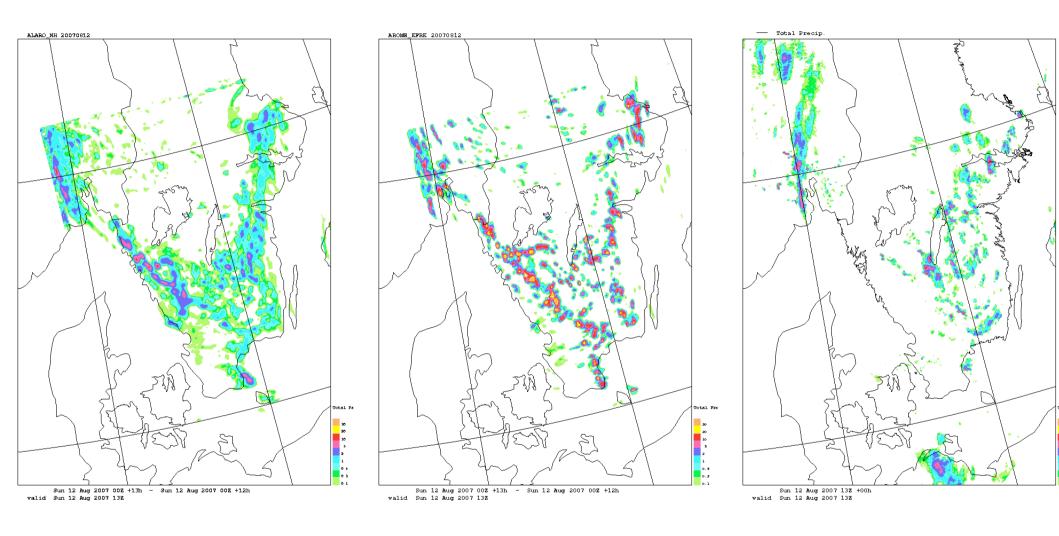

Area: ALL 13 stations Cloud cover (octas) At (18) + 09 12 15 18 21 24 27 30 Window: 24h

2007081200 + 13

2007081200 + 13

ልよልጽዕ ሜሪዪስ በከ

ムアロウモ ふらんけ けか

ウロムム 5<del>カルビル</del> 1 3350

うかした かうよりてい

ልደልጽロ ሜሪ**₭**巾 ስክ ልጽዕኮモ ሜሪሌኮ ስክ

2007081200+13

アムラムア

うまで まなて おう だり