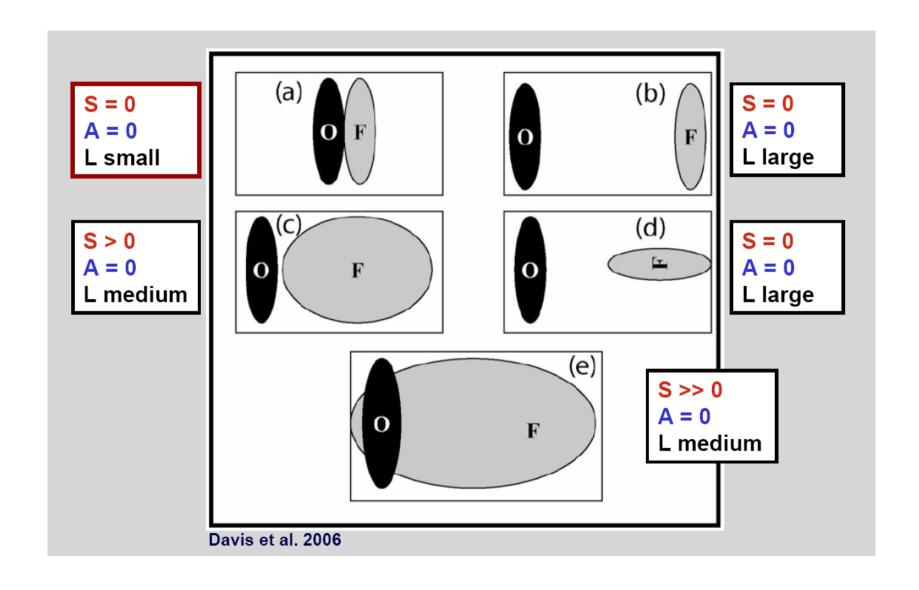

## Experiences with AROME/ALARO at SMHI

Lisa Bengtsson 2008-11-24

Area: ALL using 13 stations Period: 200807 Cloud cover (octas) At (18) + 09 12 15 18 21 24 27 30 1000 4.2 sweden south 33h1 G05 ALARO 33h1 B1 GASES 3.8 3.6 3.4 3.2 2.8 2.6 2.4 2.2 5 25 0 10 15 20

Hour





10

Hour

15

20

25

5

Area: ALL 13 stations Cloud cover (octas) At (18) + 09 12 15 18 21 24 27 30 Window: 24h

Area: ALL 13 stations Cloud cover (octas) At (18) + 09 12 15 18 21 24 27 30 Window: 24h





2007081200 + 13

2007081200 + 13







ልよልጽዕ ሜሪዪስ በከ

ムアロウモ ふらんけ けか

ウロムム 5<del>カルビル</del> 1 3350

うかした かうよりてい





ልደልጽロ ሜሪ**₭**巾 ስክ ልጽዕኮモ ሜሪሌኮ ስክ

2007081200+13

アムラムア

うまで まなて おう だり

## SAL – Structure Amplitude Location



## SAL – Structure Amplitude Location







## 03 Aug. 2008 00UTC + 4h | welld time: 03 Aug. 2008 04UTC















[a]

[c]