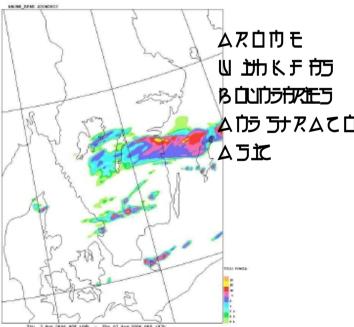

ARO at SMHI

Lisa Bengtsson 2008-11-24

Area: ALL using 13 stations Period: 200807 Cloud cover (octas) At (18) + 09 12 15 18 21 24 27 30 1000 4.2 sweden south 33h1 G05 ALARO 33h1 B1 GASES 3.8 3.6 3.4 3.2 2.8 2.6 2.4 2.2 5 25 0 10 15 20

Hour





10

Hour

15

20

25

5

Area: ALL 13 stations Cloud cover (octas) At (18) + 09 12 15 18 21 24 27 30 Window: 24h

Area: ALL 13 stations Cloud cover (octas) At (18) + 09 12 15 18 21 24 27 30 Window: 24h





2007081200 + 13

2007081200 + 13







ልよልጽዕ ሜሪዪስ በከ

ムアロウモ ふらんけ けか

ウロムム 5<del>カルビル</del> 1 3350

うかした かうよりてい





ልደልጽロ ሜሪ**₭**巾 ስክ ልጽዕኮモ ሜሪሌኮ ስክ

2007081200+13

アムラムア

うまで まなて おう だり

## SAL – Structure Amplitude Location



## SAL – Structure Amplitude Location







## 03 Aug. 2008 00UTC + 4h | welld time: 03 Aug. 2008 04UTC















[a]

[c]