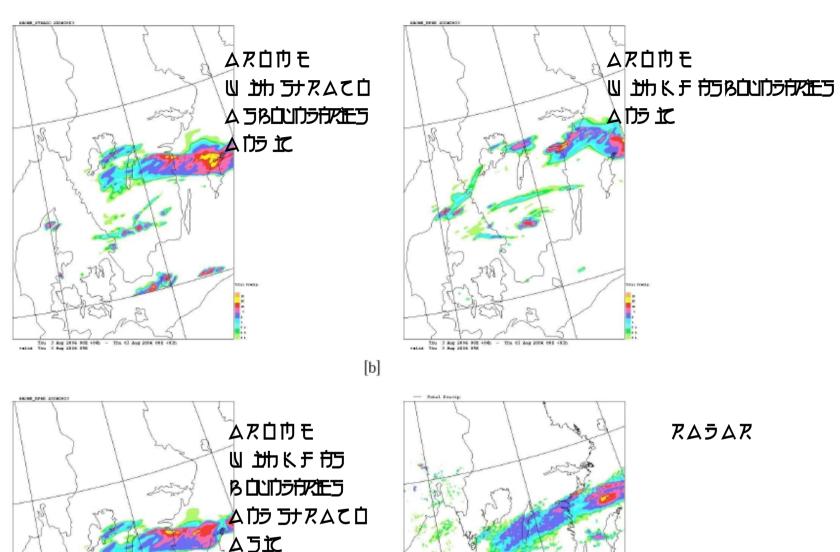

ALARO at SMHI

Lisa Bengtsson 2008-11-24

Area: ALL using 13 stations Period: 200807 Cloud cover (octas) At (18) + 09 12 15 18 21 24 27 30 1000 4.2 sweden south 33h1 G05 ALARO 33h1 B1 GASES 3.8 3.6 3.4 3.2 2.8 2.6 2.4 2.2 5 25 0 10 15 20

Hour





10

Hour

15

20

25

5

Area: ALL 13 stations Cloud cover (octas) At (18) + 09 12 15 18 21 24 27 30 Window: 24h

Area: ALL 13 stations Cloud cover (octas) At (18) + 09 12 15 18 21 24 27 30 Window: 24h





2007081200 + 13

2007081200 + 13







ልよልጽዕ ሜሪዪስ በከ

ムアロウモ ふらんけ けか

ウロムム 5<del>カルビル</del> 1 3350

うかした かうよりてい





ልደልጽロ ሜሪ**₭**巾 ስክ ልጽዕኮモ ሜሪሌኮ ስክ

2007081200+13

アムラムア

うまで まなて おう だり

## SAL – Structure Amplitude Location



## SAL – Structure Amplitude Location







## 03 Aug. 2008 00UTC + 4h | welld time: 03 Aug. 2008 04UTC















[a]

[c]