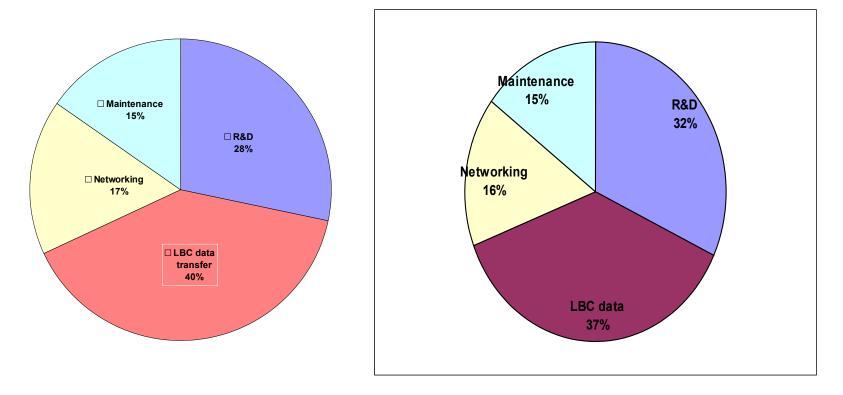

#### RåD actions year 2003/2004

First results with the new structure 3 Working Groups (Dyn, Phy, DA) home activities <=> R&D visits training, mini-WS

 Plans 03
 [Execution 03]
 Plans 04

 93.25 pxm
 98.75 pxm
 92. pxm