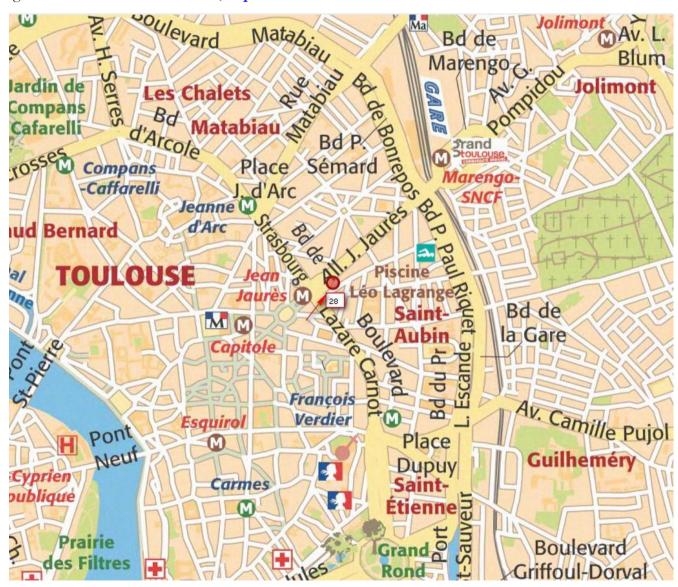

## 15-16 November 2011 INTERNATIONAL CONFERENCE CENTRE TOULOUSE - FRANCE

Meteo-France will ensure transport (Mercury transport) from 28 allée Jean Jaurès (in front of Flunch to the International Conference Centre, departure at 08h00 and back on the 15th of Novembre 2011, departure 18h30 and from 28 allée Jean Jaurès (in front of Flunch) to the International Conference Centre on the morning of the 16th of November 2011, departure at 08h00.