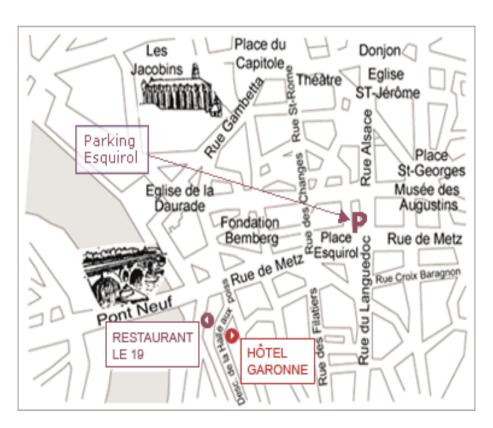

## **CONFERENCE DINNER**

• The Conference dinner on Tuesday will take place at the restaurant « Le 19 » at 19h45

19 descente de la Halle aux Poissons - 31000 Toulouse