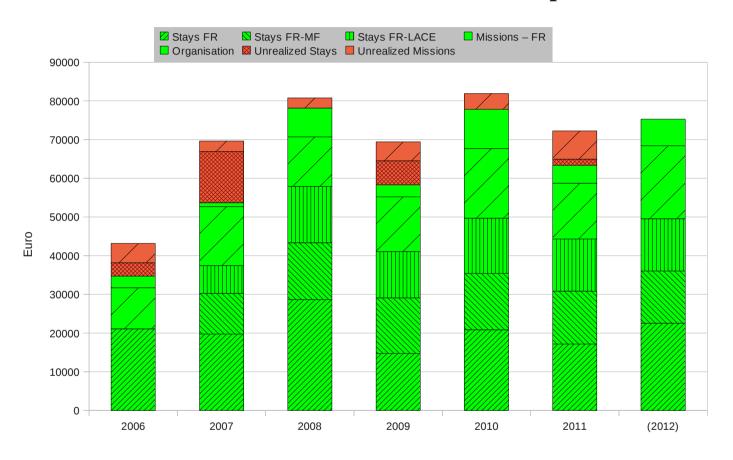

Budget

## Breakdown of the annual flat-rate expenses



### Breakdown of the (realized) annual flat-rate expenses



# Stays (person.month) on Flat-Rate budget



#### Royalty fee for a Member selling ALADIN products for use outside its national territory

MoU3/4: 40% of the information price shared by the other Members (in proportion of their respective cumulated manpower contribution to ALADIN)

In 2007: 100% of the information price ...

```
→ MF redistributed 39785 € (100%) instead of 15914 € (40%)
         Via the flat-rate budget
In 2008, 2009, 2010 and 2011: ... shared* by the (other) Members ...
         → for these 4 years, MF redistributed 47054 € instead of 64778€
         Via bills to MFI
              * MoU2 → 40% for the Members (manpower prorata)
For 2012 : 40% of the information price ... shared by the other Members ...