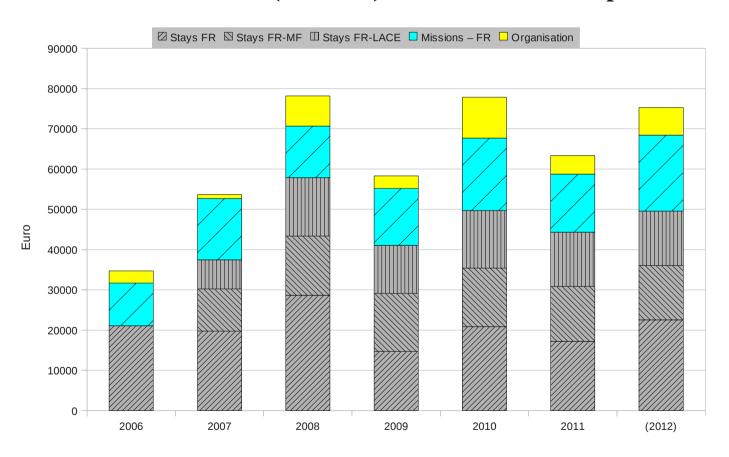

Budget

## Breakdown of the annual flat-rate expenses



### Breakdown of the (realized) annual flat-rate expenses



# Stays (person.month) on Flat-Rate budget



#### Royalty fee for a Member selling ALADIN products for use outside its national territory

MoU3/4: 40% of the information price shared by the other Members (in proportion of their respective cumulated manpower contribution to ALADIN)

In 2007: 100% of the information price ...

```
→ MF redistributed 39785 € (100%) instead of 15914 € (40%)
         Via the flat-rate budget
In 2008, 2009, 2010 and 2011: ... shared* by the (other) Members ...
         → for these 4 years, MF redistributed 47054 € instead of 64778€
         Via bills to MFI
              * MoU2 → 40% for the Members (manpower prorata)
For 2012 : 40% of the information price ... shared by the other Members ...
         → MF redistributes 7352 € :
                  4592 € for R