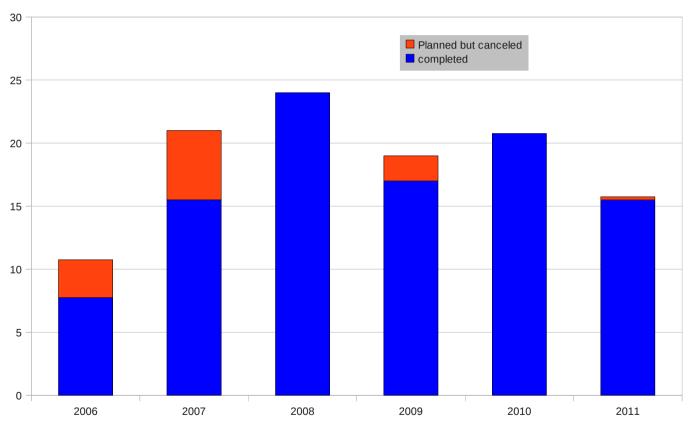

Budget

## Breakdown of the annual flat-rate expenses



### Breakdown of the (realized) annual flat-rate expenses



# Stays (person.month) on Flat-Rate budget



#### Royalty fee for a Member selling ALADIN products for use outside its national territory

MoU3/4: 40% of the information price shared by the other Members (in proportion of their respective cumulated manpower contribution to ALADIN)

In 2007: 100% of the information price ...

```
→ MF redistributed 39785 € (100%) instead of 15914 € (40%)
         Via the flat-rate budget
In 2008, 2009, 2010 and 2011: ... shared* by the (other) Members ...
         → for these 4 years, MF redistributed 47054 € instead of 64778€
         Via bills to MFI
              * MoU2 → 40% for the Members (manpower prorata)
For 2012 : 40% of the information price ... shared by the other Members ...
         → MF redistributes 7352 € :
                  4592 € for RC-LACE and
                  345 € for the Fla